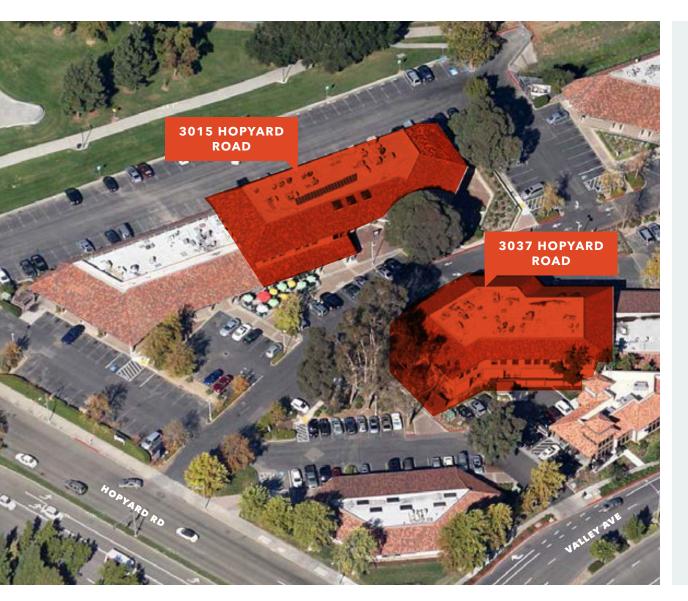

## Hopyard Village Office Suites

3015-3037 HOPYARD ROAD, PLEASANTON, CA

### Property Highlights

**LOCATED** at busy intersection of Hopyard Road and Valley Ave

**STEPS** to Peet's Coffee and many restaurant options

**AMPLE** Parking

ASKING \$2.00 PSF, Full Service

#### **AVAILABLE SUITES**

|                            | Square Footage |
|----------------------------|----------------|
| 3015 Hopyard Road, Suite M | ±281 SF        |
| 3015 Hopyard Road, Suite N | ±815 SF        |
| 3015 Hopyard Road, Suite O | ±2,700 SF      |
| 3015 Hopyard Road, Suite Q | ±1,701 SF      |
| 3015 Hopyard Road, Suite T | ±455 SF        |