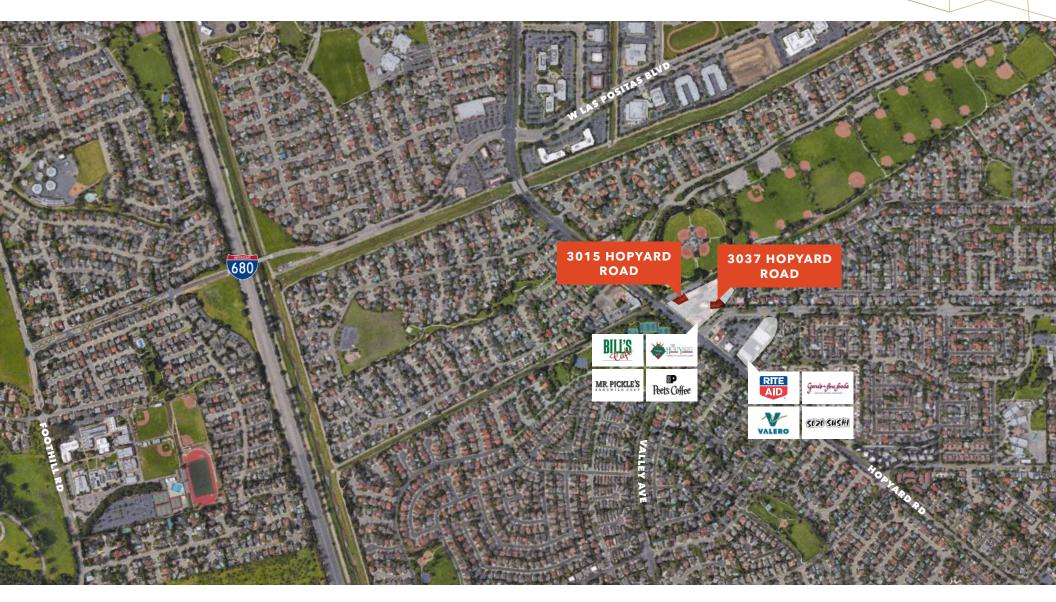

### Property Highlights

**LOCATED** at busy intersection of Hopyard Road and Valley Ave

**STEPS** to Peet's Coffee and many restaurant options

**AMPLE** Parking

ASKING \$2.00 PSF, Full Service

### Hopyard Village Office Suites

3015-3037 HOPYARD ROAD, PLEASANTON, CA