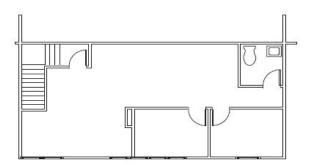

#### FOR LEASE

# **2365 PARAGON DRIVE** SUITE B SAN JOSE, CALIFORNIA





### **PROPERTY HIGHLIGHTS**

- + ± 5,050 SF
- + 40% HVAC Drop Ceiling
- + 60% Warehouse/Manufacturing Floor
- + Coffee Bar
- + Roll-Up Door
- + 4 Private Offices
- + Great Access to 880, 101, and 680
- + 3/1000 parking
- + Call for Pricing

łÔ

## CONTACT US

#### FRANK FRIEDRICH

Senior Vice President +1 408 453 7495 frank.friedrich@cbre.com Lic. 01159876



#### **DONALD LONSINGER**

Senior Vice President +1 408 453 7471 donald.lonsinger@cbre.com Lic. 00895646

#### www.cbre.com/siliconvalley



# FOR LEASE 2365 PARAGON DRIVE

## SUITE B



## FLOOR PLAN

#### SECOND FLOOR



#### **FIRST FLOOR**



© 2019 CBRE, Inc. All rights reserved. This information has been obtained from sources believed reliable, but has not been verified for accuracy or completeness. Any projections, opinions, or estimates are subject to uncertainty. The information may not represent the current or future performance of the property. You and your advisors should conduct a careful, independent investigation of the property and verify all information. Any reliance on this information is solely at your own risk. CBRE and the CBRE logo are service marks of CBRE, Inc. and/or its affiliated or related companies in the United States and other countries. All other marks displayed on this document are the property of their respective owners. Photos herein are the property of their respective o