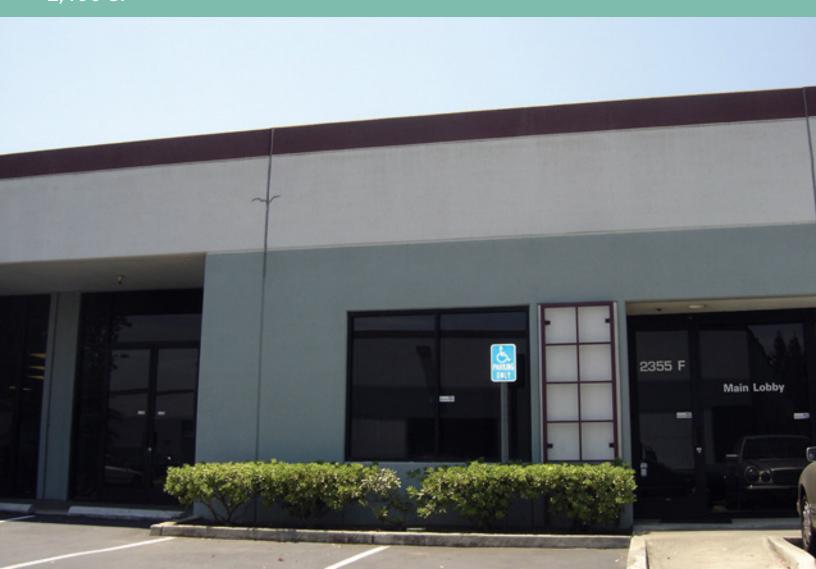

# 2355-F PARAGON DRIVE

SAN JOSE, CALIFORNIA www.cbre.com

±2,400 SF

## **Property Highlights**

- + ±2,400 SF
- + 100 Amp at 480 Volts Panel
- + Grade Loading
- + 100% HVAC Drop Ceiling
- + Reception, Private office, Open area and Wet bar
- + 3/1,000 Parking
- + Glass Store Front
- + Call for Pricing