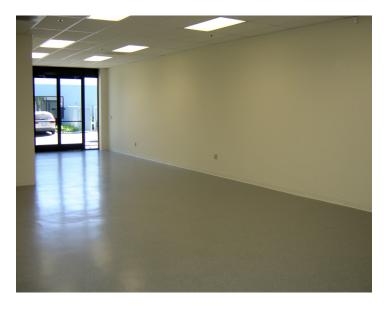

## **Property Highlights**

- + ±2,400 SF
- + 100 Amp at 480 Volts Panel
- + Grade Loading
- + 100% HVAC Drop Ceiling
- + Reception, Private office, Open area and Wet bar
- + 3/1,000 Parking
- + Glass Store Front
- + Call for Pricing