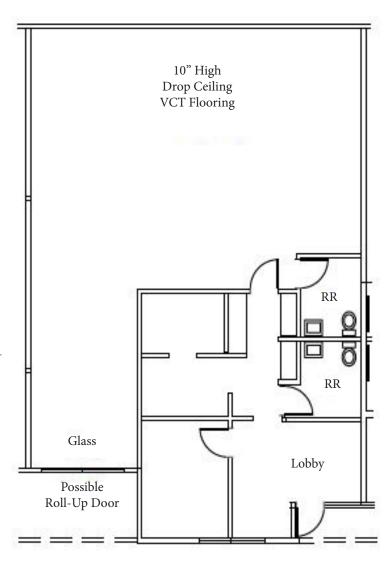

## **Property Highlights**

- + ±2,400 SF
- + 100 Amp at 480 Volts Panel
- + Grade Loading
- + 100% HVAC Drop Ceiling
- + Reception, Private office, Open area and Wet bar
- + 3/1,000 Parking
- + Glass Store Front
- + Call for Pricing